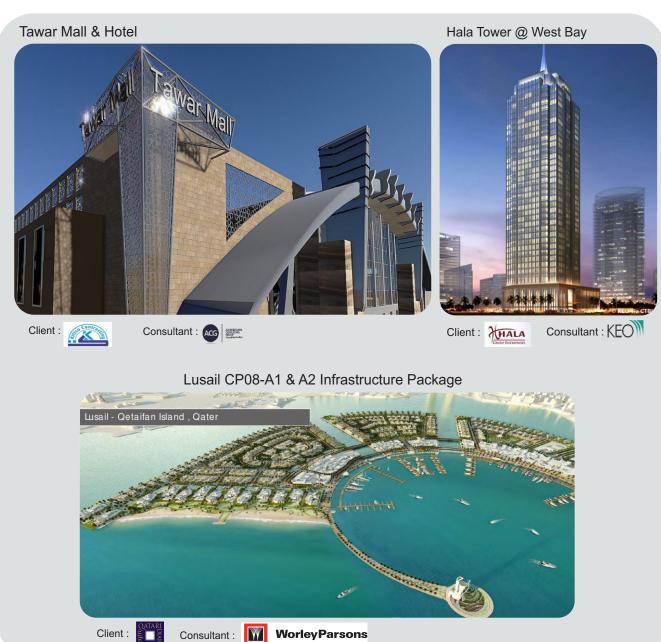

### **Completed Projects**

Hamad Bin Khalifa Medical City - 4 Hospitals

42 Storey AQ-01 Gateway Tower

Shoumoukh Twin Towers

Kahramaa Substations - Phase 5 to 12

Pearl Qatar: Parcel 1C, 2A, 7A & VB-29