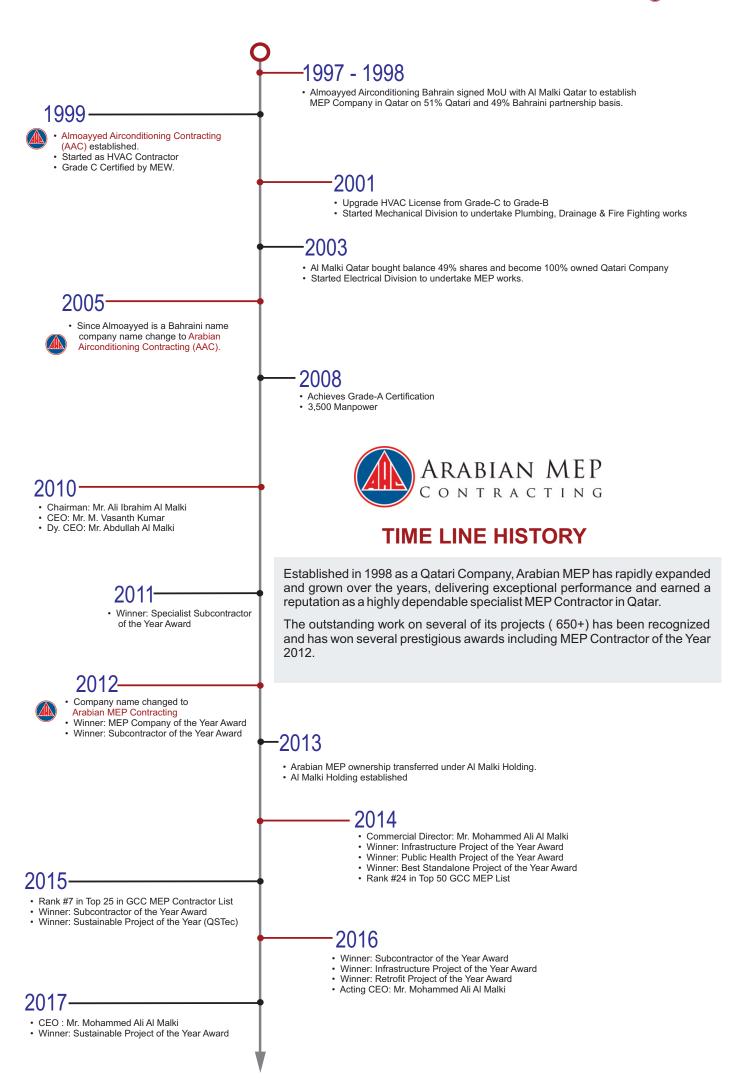

### Perfomance Awards & Industry Rankings

#### **Industry Rankings in MEP (GCC)**

Rank No. 2 for 2016
 Top 25 MEP Contractors across the GCC Region
 Rank No. 7 for 2015
 Top 25 MEP Contractors across the GCC Region

• Rank No. 24 for 2014 : Power 50 MEP Contractor and Consultants across the GCC Region

#### **Winner of following Performance Awards**

• Sustainable Project of the Year (Polysilicon Solar Panel Manufacturing Facility): Winner of CIA Awards 2017

• Sub-contractor of the Year : Winner of CWQ Awards 2016

• Infrastructure Project of the Year (Kahramaa Substations) : Winner of CWQ Awards 2016

• Retrofit Project of the Year (Hamad Bin Khalifa Medical City) : Winner of MEP Awards 2016

• Sustainable Project of the Year : Winner of MEP Awards 2015

• Sub-contractor of the Year : Winner of CIA Awards 2015

• Sub-contractor of the Year : Winner of CWQ Awards 2015

Infrastructure Project of the Year (Kahramaa Substations)
 Public Health Project of the Year (Hamad Bin Khalifa Medical City)
 Winner of CWQ Awards 2014
 Winner of MEP Awards 2014

Best Standalone Project of the Year (Hamad Bin Khalifa Medical City)
 Winner of Climate Control Awards 2014

• MEP Company of the Year : Winner of CWQ Awards 2012

• Sub-contractor of the Year : Winner of CWQ Awards 2012

• Specialist Sub-contractor of the Year : Winner of CWQ Awards 2011