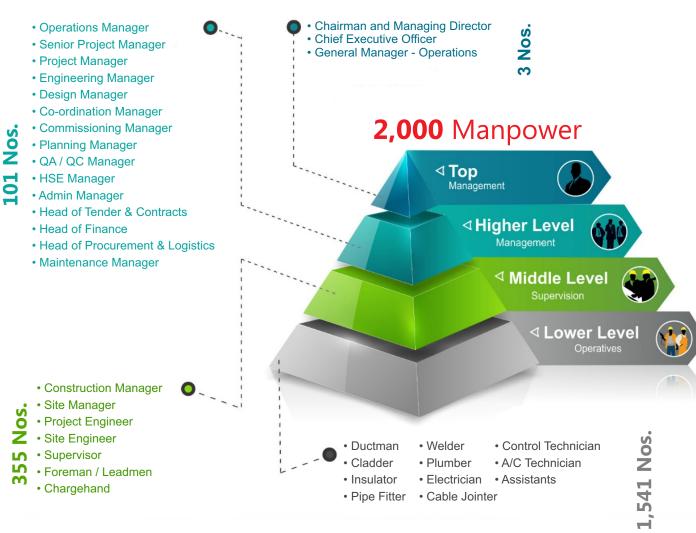

Performance Awards



3 Billion

Qatari Riyals worth of Projects Completed



5 HSE Awards



3,500+

**Group Manpower** 



300+ Vehicles



### Arabian MEP - Key Details

(As of 2017)



2,000+ MEP Manpower



### 4 camp locations

- Doha Salwa
- Um Slal Al Khor



5% attrition rate and high Employee Engagement



1.5 Million Sq.m
DUCT Factory production capacity



**3.4 Million** Sq.m Total built-up area MEP works completed until 2016



92,600 TR
Total capacity of HVAC cooling systems completed until 2016

### Gross Revenue : Tradewise

(1998 - Q4, 2016)



 $^{\star}$  P : Plumbing , D : Drainage , FF: Fire Fighting

#### Sectorwise Break Down

(1998 - Q4, 2016)



### Consolidated Revenue Comparison

(in Million, QR.)



#### **Manpower** Comparison



### Our Strength, Our People



Manpower Structure

### List of MEP Works Undertaken

Аррх 80 %

#### **SELF PERFORMED**

- 1. HVAC System
- 2. BMS / Home Automation System
- 3. Mechanical Ventilation System
- 4. Staircase Pressurization System
- 5. Smoke Extract System
- 6. Fire Fighting System (Sprinkler)
- 7. Fire Detection system (Fire Alarm)
- 8. Water Supply System
- 9. Drainage System
- 10. Kitchen Hood & Exhaust System
- 11. Central Refrigeration & Cold Rooms
- 12. Power Distribution System
- 13. Small Power
- 14. Lighting System
- 15. Fire Stopping



3. Commissioning (TAB)

### **MEP Coordination with Project Stake Holders**





### Perfomance Awards & Industry Rankings









#### **Industry Rankings in MEP (GCC)**

Rank No. 2 for 2016
 Top 25 MEP Contractors across the GCC Region
 Rank No. 7 for 2015
 To