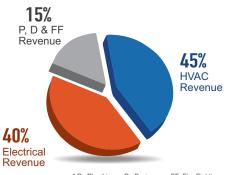

### Gross Revenue : Tradewise

(1998 - Q4, 2016)

 $^{\star}$  P : Plumbing , D : Drainage , FF: Fire Fighting