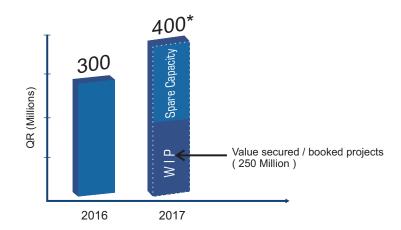

rge Projects)



18 Industry Performance Awards



5 Individual Performance Awards



3 Billion

Qatari Riyals worth of Projects Completed



5 HSE Awards



3,500+

**Group Manpower** 



300+ Vehicles



### Arabian MEP - Key Details

(As of 2017)



2,000+ MEP Manpower



### 4 camp locations

- Doha Salwa
- Um Slal Al Khor



5% attrition rate and high Employee Engagement



1.5 Million Sq.m
DUCT Factory production capacity



**3.4 Million** Sq.m Total built-up area MEP works completed until 2016



92,600 TR
Total capacity of HVAC cooling systems completed until 2016

### Gross Revenue : Tradewise

(1998 - Q4, 2016)



 $^{\star}$  P : Plumbing , D : Drainage , FF: Fire Fighting

#### Sectorwise Break Down

(1998 - Q4, 2016)



### Consolidated Revenue Comparison

(in Million, QR.)



#### **Manpower** Comparison



### Our Strength, Our People



Manpower Structure

### List of MEP Works Undertaken

Аррх 80 %

#### **SELF PERFORMED**

- 1. HVAC System
- 2. BMS / Home Automation System
- 3. Mechanical Ventilation System
- 4. Staircase Pressurization System
- 5. Smoke Extract System
- 6. Fire Fighting System (Sprinkler)
- 7. Fire Detection system (Fire Alarm)
- 8. Water Supply System
- 9. Drainage System
- 10. Kitchen Hood & Exhaust System
- 11. Central Refrigeration & Cold Rooms
- 12. Power Distribution System
- 13. Small Power
- 14. Lighting System
- 15. Fire Stopping



3. Commissioning (TAB)

### **MEP Coordination with Project Stake Holders**





### Perfomance Awards & Industry Rankings









#### **Industry Rankings in MEP (GCC)**

Rank No. 2 for 2016
 Top 2