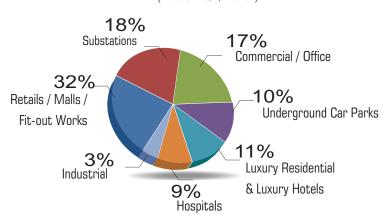

0+

Projects completed since inception (Small, Medium & Large Projects)



18 Industry Performance Awards



5 Individual Performance Awards



3 Billion

Qatari Riyals worth of Projects Completed



5 HSE Awards



3,500+

**Group Manpower** 



300+ Vehicles



### Arabian MEP - Key Details

(As of 2017)



2,000+ MEP Manpower



### 4 camp locations

- Doha Salwa
- Um Slal Al Khor



5% attrition rate and high Employee Engagement



1.5 Million Sq.m
DUCT Factory production capacity



**3.4 Million** Sq.m Total built-up area MEP works completed until 2016



92,600 TR
Total capacity of HVAC cooling systems completed until 2016

### Gross Revenue : Tradewise

(1998 - Q4, 2016)



 $^{\star}$  P : Plumbing , D : Drainage , FF: Fire Fighting

#### Sectorwise Break Down

(1998 - Q4, 2016)



### Consolidated Revenue Comparison

(in Million, QR.)



#### **Manpower** Comparison



### Our Strength, Our People



Manpower Structure

### List of MEP Works Undertaken

Аррх 80 %

#### **SELF PERFORMED**

- 1. HVAC System
- 2. BMS / Home Automation System
- 3. Mechanical Ventilation System
- 4. Staircase Pressurization System
- 5. Smoke Extract System
- 6. Fire Fighting System (Sprinkler)
- 7. Fire Detection system (Fire Alarm)
- 8. Water Supply System
- 9. Drainage System
- 10. Kitchen Hood & Exhaust System
- 11. Central Refrigeration & Cold Rooms
- 12. Power Distribution System
- 13. Small Power
- 14. Lighting System
- 15. Fire Stopping



3. Commissioning (TAB)

### **MEP Coordination with Project Stake Holders**





### Perfomance Awards & Industry Rankings









#### **In