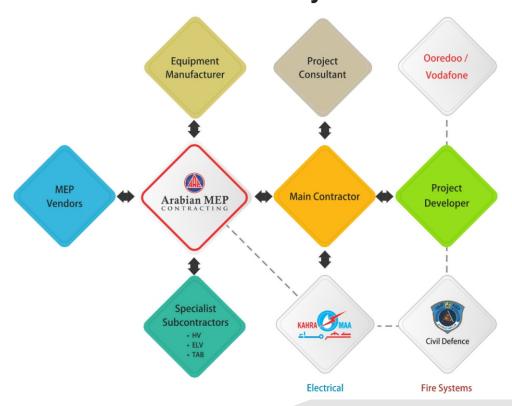

: Fire Fighting

#### Sectorwise Break Down

(1998 - Q4, 2016)



### Consolidated Revenue Comparison

(in Million, QR.)



#### **Manpower** Comparison



### Our Strength, Our People



Manpower Structure

### List of MEP Works Undertaken

Аррх 80 %

#### **SELF PERFORMED**

- 1. HVAC System
- 2. BMS / Home Automation System
- 3. Mechanical Ventilation System
- 4. Staircase Pressurization System
- 5. Smoke Extract System
- 6. Fire Fighting System (Sprinkler)
- 7. Fire Detection system (Fire Alarm)
- 8. Water Supply System
- 9. Drainage System
- 10. Kitchen Hood & Exhaust System
- 11. Central Refrigeration & Cold Rooms
- 12. Power Distribution System
- 13. Small Power
- 14. Lighting System
- 15. Fire Stopping



3. Commissioning (TAB)

### **MEP Coordination with Project Stake Holders**





### Perfomance Awards & Industry Rankings









#### **Industry Rankings in MEP (GCC)**

Rank No. 2 for 2016
 Top 25 MEP Contractors across the GCC Region
 Rank No. 7 for 2015
 Top 25 MEP Contractors across the GCC Region

• Rank No. 24 for 2014 : Power 50 MEP Contractor and Consultants across the GCC Region

#### **Winner of following Performance Awards**

• Sustainable Project of the Year (Polysilicon Solar Panel Manufacturing Facility): Winner of CIA Awards 2017

• Sub-contractor of the Year : Winner of CWQ Awards 2016

• Infrastructure Project of the Year (Kahramaa Substations) : Winner of CWQ Awards 2016

• Retrofit Project of the Year (Hamad Bin Khalifa Medical City) : Winner of MEP Awards 2016

• Sustainable Project of the Year : Winner of MEP Awards 2015

• Sub-contractor of