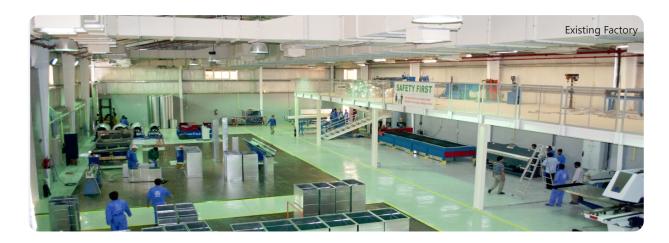

### State-of-art Mechanical Workshops

(ISO 9001:2008 Certified)

Total

3
Factories

 $1,670,000 \; \text{m2/ year}$  Total Duct Manufacturing Capacity