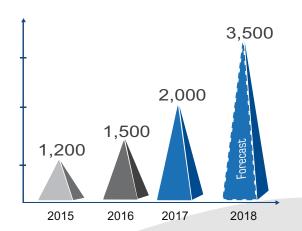

formance Awards



5 Individual Performance Awards



3 Billion

Qatari Riyals worth of Projects Completed



5 HSE Awards



3,500+

**Group Manpower** 



300+ Vehicles



### Arabian MEP - Key Details

(As of 2017)



2,000+ MEP Manpower



### 4 camp locations

- Doha Salwa
- Um Slal Al Khor



5% attrition rate and high Employee Engagement



1.5 Million Sq.m
DUCT Factory production capacity



**3.4 Million** Sq.m Total built-up area MEP works completed until 2016



92,600 TR
Total capacity of HVAC cooling systems completed until 2016

### Gross Revenue : Tradewise

(1998 - Q4, 2016)



 $^{\star}$  P : Plumbing , D : Drainage , FF: Fire Fighting

#### Sectorwise Break Down

(1998 - Q4, 2016)



### Consolidated Revenue Comparison

(in Million, QR.)



#### **Manpower** Comparison



### Our Strength, Our People



Manpower Structure

### List of MEP Works Undertaken

Аррх 80 %

#### **SELF PERFORMED**

- 1. HVAC System
- 2. BMS / Home Automation System
- 3. Mechanical Ventilation System
- 4. Staircase Pressurization System
- 5. Smoke Extract System
- 6. Fire Fighting System (Sprinkler)
- 7. Fire Detection system (Fire Alarm)
- 8. Water Supply System
- 9. Drainage System
- 10. Kitchen Hood & Exhaust System
- 11. Central Refrigeration & Cold Rooms
- 12. Power Distribution System
- 13. Small Power
- 14. Lighting System
- 15. Fire Stopping



3. Commissioning (TAB)

### **MEP Coordination with Project Stake Holders**





### Perfomance Awards & Industry Rankings









#### **Industry Rankings in MEP (GCC)**

Rank No. 2 for 2016
 Top 25 MEP Contractors across the GCC