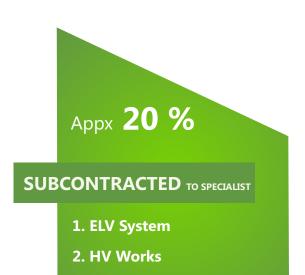

### List of MEP Works Undertaken

Аррх 80 %

#### **SELF PERFORMED**

- 1. HVAC System
- 2. BMS / Home Automation System
- 3. Mechanical Ventilation System
- 4. Staircase Pressurization System
- 5. Smoke Extract System
- 6. Fire Fighting System (Sprinkler)
- 7. Fire Detection system (Fire Alarm)
- 8. Water Supply System
- 9. Drainage System
- 10. Kitchen Hood & Exhaust System
- 11. Central Refrigeration & Cold Rooms
- 12. Power Distribution System
- 13. Small Power
- 14. Lighting System
- 15. Fire Stopping

3. Commissioning (TAB)